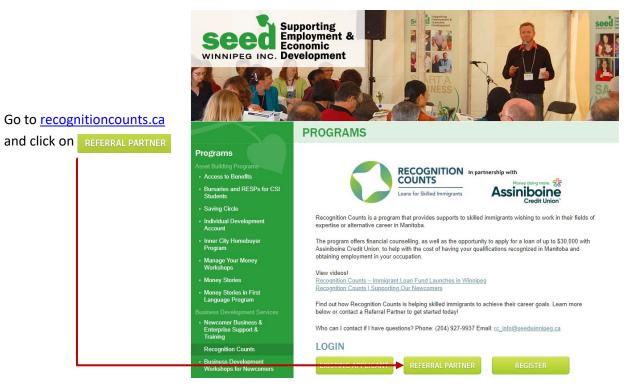

### **RECOGNITION COUNTS (RC) – REFERRAL PROCESS WALKTHROUGH**

### SUMMARY

Referral Staff meets with a client and believes a loan would be the right option for them and decides to refer them to SEED

- 1. Referral Staff logs-in (SEED provides temporary username and password), obtains and gives a Registration Code to the client. Provide the client with a Registration Guide ad a User Guide.
- Client registers using that code and completes their online Career Action Plan
- Referral Staff receives an automatic email notification once the client submitted the CAP
- Referral Staff logs-in, reviews the CAP following the <u>Referral Checklist</u> provided on the Recognition Counts website and discusses, if needed, options with client - Staff clicks YES / NO to recommend or not the CAP to be considered by SEED