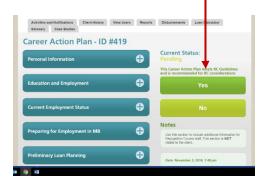

# Step 2. Reviewing and submitting the client's CAP to Recognition Counts

Once you received the automatic email notification that a CAP has been submitted, login again, review the CAP following the <u>Referral Checklist</u> and click on **YES / NO** 

#### Note:

You can add comments, highlights or concerns about that CAP and/or client. The client will not see the notes. These are meant to help Recognition Counts staff to have a better understanding of the client's plan.